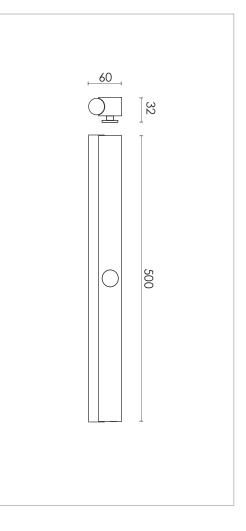

## DESIGN SPECIFICATIONS

| DIMENSIONS (mm) | H 500 x W 32 x D 60                                                             |
|-----------------|---------------------------------------------------------------------------------|
| WEIGHT (kg)     | 0,9                                                                             |
| MATERIALS       | THE LAMP IS MADE FROM CLEAR<br>LACQURED BRASS, STEEL OR<br>POWDER COATED STEEL. |
| CORD (mm)       | BLACK TEXTILE - L 3000 OR<br>DIRECT MOUNT                                       |
| ENVIRONMENT     | INDOOR                                                                          |
| DESIGN BY       | NICLAS HOFLIN                                                                   |
| DESIGN YEAR     | 2017                                                                            |